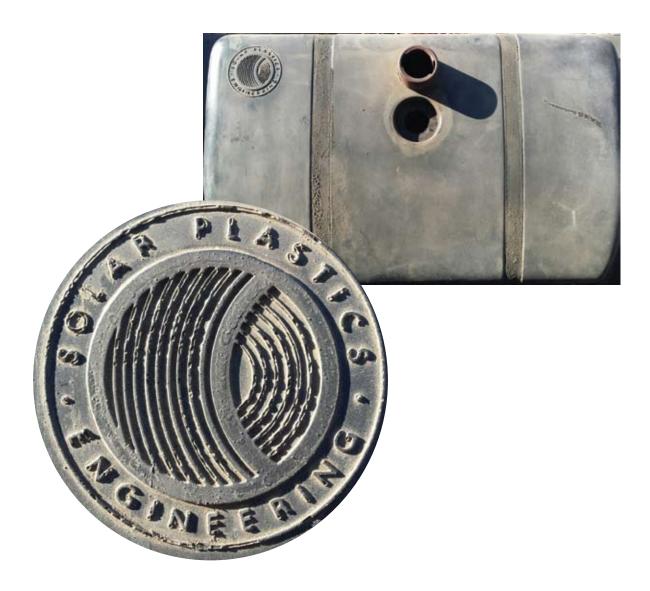

## What's Inside Paperwork That Came with the Buggy

- 2 Introduction & Contact Information
- 3 Original Inquiry from Don Martin (owner) to Don Graves (previous owner) Regarding the Buggy's Origin
- 4 Solar Plastics Engineering's (McQueen's Company) Letter to Pete Condos of Con-Ferr Ordering the Buggy
- 6 Con-Ferr's Hand-Written Work Order, Item 5 Mentions that the transmission is as per request Steve McQueen
- 8 Floor Pan Receipt from Monte Carlo Auto Parts, Note on Side says "Dune Buggy - McQueen"
- 9 Bill of Sale Floor Pan with VIN # Matching Buggy's
- 10 Solar Plastics Engineering Insignia Molded on Fuel Tank
- 12 Check from Solar Plastics Engineering to Deano's Dyno Soars Referencing Steve McQueen's Engine.