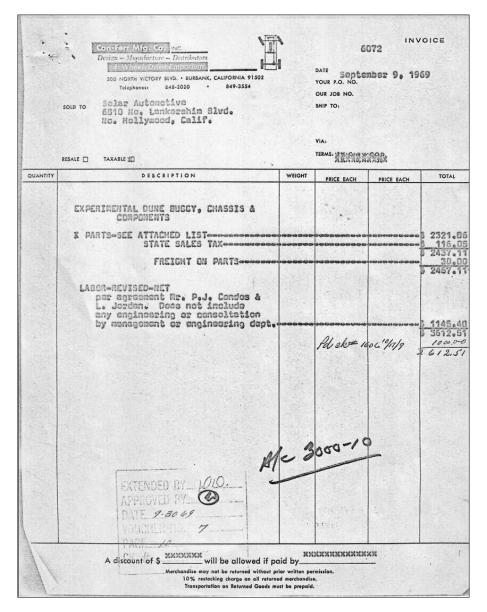

## What's Inside Paperwork That Came with the Buggy

- 2 Introduction & Contact Information
- 3 Original Inquiry from Don Martin (owner) to Don Graves (previous owner) Regarding the Buggy's Origin
- 4 Solar Plastics Engineering's (McQueen's Company) Letter to Pete Condos of Con-Ferr Ordering the Buggy
- 6 Con-Ferr's Hand-Written Work Order, Item 5 Mentions that the transmission is as per request Steve McQueen
- 8 Floor Pan Receipt from Monte Carlo Auto Parts, Note on Side says "Dune Buggy - McQueen"
- 9 Bill of Sale Floor Pan with VIN # Matching Buggy's
- 10 Solar Plastics Engineering Insignia Molded on Fuel Tank
- 12 Check from Solar Plastics Engineering to Deano's Dyno Soars Referencing Steve McQueen's Engine.

- 13 Check Paying Balance Due on Steve McQueen's Motor
- 14 Invoice #6072 from Con-Ferr to Solar Automotive for Experimental Dune Buggy
- 15 Check #1606 for Partial Payment of Invoice #6072 on Page 14
- 16 Invoice from Solar Plastics Selling Buggy to Don Mitchell
- 17 Bill of Sale from Don Mitchell to Don Graves for Engine Only
- 18 Bill of Sale from Con-Ferr to Don Graves for Buggy with VIN # and Pete Condos Signature
- 19 Email from Gary Gastelu of FoxNews.com Regarding his Conversation with McQueen Biographer and a List of Other Articles of Interest
- 20 A Timeline as Best as We Can Tell