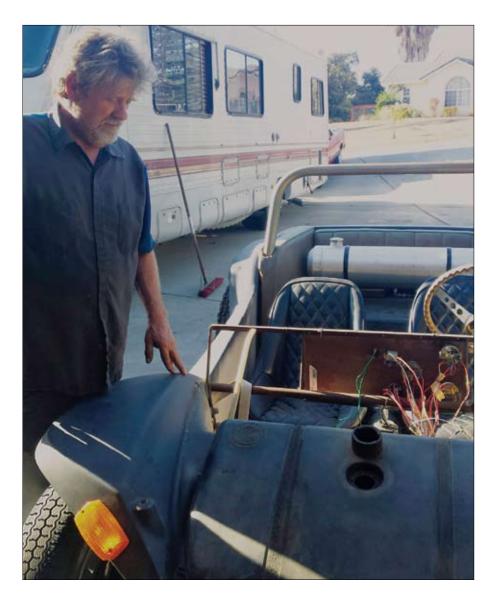

Don Graves (left) purchased the buggy from Don Mitchell, McQueen's head mechanic. Don Martin (right), owner of the McQueen Manx, has known Mr. Graves for 47 years, and remembers riding in the buggy when he was just 13-years-old.

Don Graves is one of the founding fathers of Kawasaki North America, and over a beer and a handshake created the Kawasaki green color scheme. He was in numerous offroad races that McQueen raced as well. He is a very modest man. It is the opinion of many that he never received the credit he deserved for his contributions to the off-road industry.