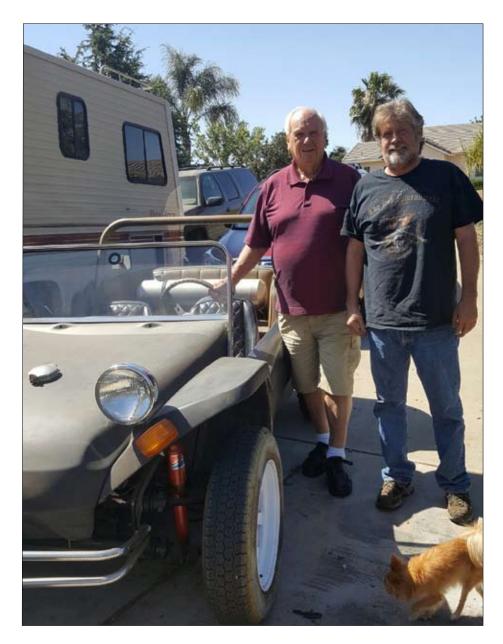

Don Graves (left) & Don Martin (owner of the buggy). The paperwork in this booklet confirms Steve McQueen had this buggy built in 1969. As far as we know, there are only 3 McQueen Manxs, all built by Pete Condos of Con-Ferr. Two were made for the movie "The Thomas Crown Affair" built for and owned by United Artists. It is believed that McQueen personally had this buggy built for himself and Solar Productions to be in his blockbuster hit called "Yucatan".

Don Graves (left) purchased the buggy from Don Mitchell, McQueen's head mechanic. Don Martin (right), owner of the McQueen Manx, has known Mr. Graves for 47 years, and remembers riding in the buggy when he was just 13-years-old.