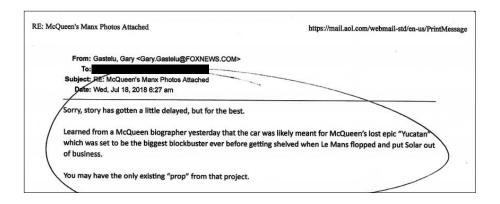

## THE **DECOMPANY** AND THE MOVIE THAT WAS NEVER MADE

Believed to be the only existing prop for lost epic Yucatan.

So how did a regular guy like Don Martin end up with a dune buggy, that according to our research and the documentation in this book, is believed to be built for Steve McQueen. Furthermore, it is the opinion of a McQueen biographer that this buggy was intended for a movie called Yucatan.

- 13 Check Paying Balance Due on Steve McQueen's Motor
- 14 Invoice #6072 from Con-Ferr to Solar Automotive for Experimental Dune Buggy
- 15 Check #1606 for Partial Payment of Invoice #6072 on Page 14
- 16 Invoice from Solar Plastics Selling Buggy to Don Mitchell
- 17 Bill of Sale from Don Mitchell to Don Graves for Engine Only
- 18 Bill of Sale from Con-Ferr to Don Graves for Buggy with VIN # and Pete Condos Signature
- 19 Email from Gary Gastelu of FoxNews.com Regarding his Conversation with McQueen Biographer and a List of Other Articles of Interest
- 20 A Timeline as Best as We Can Tell